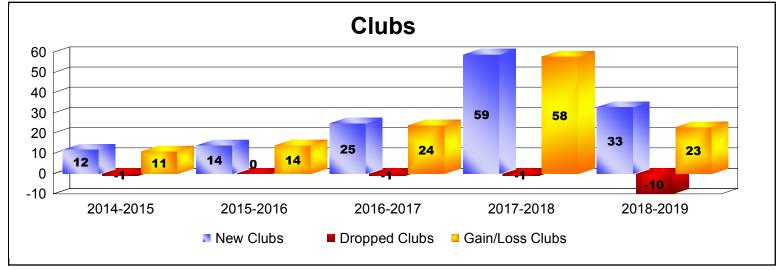

District 325A1 As of June 2019 Cumulative

| Year      | New<br>Clubs | Dropped<br>Clubs | Gain/<br>Loss<br>Clubs | New<br>Members | Charter<br>Members | Reinstate<br>Members | Transfer<br>Members | Total<br>Member<br>Added | Total<br>Members<br>Dropped | Gain/<br>Loss<br>Members |
|-----------|--------------|------------------|------------------------|----------------|--------------------|----------------------|---------------------|--------------------------|-----------------------------|--------------------------|
| 2014-2015 | 12           | -1               | 11                     | 368            | 291                | 10                   | 2                   | 671                      | -254                        | 417                      |
| 2015-2016 | 14           | 0                | 14                     | 600            | 381                | 7                    | 2                   | 990                      | -271                        | 719                      |
| 2016-2017 | 25           | -1               | 24                     | 633            | 675                | 5                    | 3                   | 1316                     | -468                        | 848                      |
| 2017-2018 | 59           | -1               | 58                     | 597            | 1385               | 14                   | 17                  | 2013                     | -636                        | 1377                     |
| 2018-2019 | 33           | -10              | 23                     | 694            | 861                | 33                   | 8                   | 1596                     | -1104                       | 492                      |
| Average   | 29           | -3               | 26                     | 578            | 719                | 14                   | 6                   | 1317                     | -547                        | 771                      |