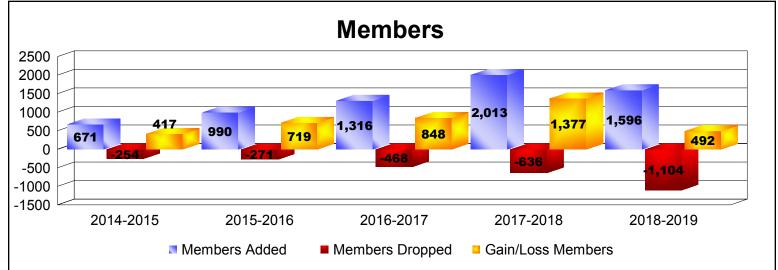

District 325A1 As of June 2019 Cumulative

| Year      | New<br>Clubs | Dropped<br>Clubs | Gain/<br>Loss<br>Clubs | New<br>Members | Charter<br>Members | Reinstate<br>Members | Transfer<br>Members | Total<br>Member<br>Added | Total<br>Members<br>Dropped | Gain/<br>Loss<br>Members |
|-----------|--------------|------------------|------------------------|----------------|--------------------|----------------------|---------------------|--------------------------|-----------------------------|--------------------------|
| 2014-2015 | 12           | -1               | 11                     | 368            | 291                | 10                   | 2                   | 671                      | -254                        | 417                      |
| 2015-2016 | 14           | 0                | 14                     | 600            | 381                | 7                    | 2                   | 990                      | -271                        | 719                      |
| 2016-2017 | 25           | -1               | 24                     | 633            | 675                | 5                    | 3                   | 1316                     | -468                        | 848                      |
| 2017-2018 | 59           | -1               | 58                     | 597            | 1385               | 14                   | 17                  | 2013                     | -636                        | 1377                     |
| 2018-2019 | 33           | -10              | 23                     | 694            | 861                | 33                   | 8                   | 1596                     | -1104                       | 492                      |
| Average   | 29           | -3               | 26                     | 578            | 719                | 14                   | 6                   | 1317                     | -547                        | 771                      |